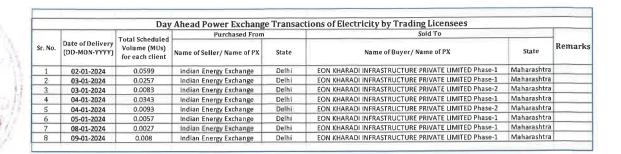

## Summary Sheet for the January 2024

| 3       |             | Summary Shock for the January 2021                                                                     | March                                                        |
|---------|-------------|--------------------------------------------------------------------------------------------------------|--------------------------------------------------------------|
| Sr. No. | Formats     | Type of Transactions                                                                                   | Transaction /<br>Status/Contract<br>Information<br>(Yes/No)+ |
| 1       | Form IV-A   | Short-term Inter-State Transactions of Electricity by Trading Licensees (RTC)                          | No                                                           |
| 2       | Form IV-B   | Short-term Inter-State Transactions of Electricity by Trading Licensees (Peak*)                        | No                                                           |
| 3       | Form IV-C   | Short-term Inter-State Transactions of Electricity by Trading Licensees (Other than Peak & RTC)        | No                                                           |
| 4       | Form IV-D   | Long-term Inter-State Transactions of Electricity by Trading Licensees                                 | No                                                           |
| 5       | Form IV-E   | Intra-State Transactions of Electricity by Trading Licensees                                           | Yes                                                          |
| 6       | Form IV-F   | Day Ahead Power Exchange Transactions of Electricity by Trading Licensees                              | Yes                                                          |
| 7       | Form IV-FM  | Margin Charged By Trading Licensees In Day Ahead Power Exchange Transactions                           | Yes                                                          |
| 8       | Form IV-G   | Term Ahead Power Exchange Transactions of Electricity by Trading Licensees                             | No                                                           |
| 9       | Form(V-H    | Renewable Energy Certificates(REC) Trading on Power Exchange by Trading Licensees                      | Yes                                                          |
| 10      | Form IV- I  | Details of Over the Counter (OTC) Contracts Executed by Electricity Traders In Inter- State Market     | No                                                           |
| 11      | Form IV- J  | Annual Return of Bilateral and Power Exchange Transactions by Trading Licensee                         | No                                                           |
| 12      | Form IV- K  | Electricity transacted by Trading Licensees in Real Time Market on Power Exchanges                     | Yes                                                          |
| 13      | Form IV- KM | Margin charged by trading licensees for transactions in Real Time Market on Power Exchanges            | Yes                                                          |
| 14      | Form IV- L  | Green Term Ahead Power Exchange Transactions of Electricity by Trading Licensees                       | No                                                           |
| 15      | Form IV- M  | Energy Savings Certificates(ESCerts ) Trading on Power Exchange by Trading Licensees                   | No                                                           |
| 16      | Form IV- N  | Green Day Ahead Power Exchange Transactions of Electricity by Trading Licensees                        | Yes                                                          |
| 17      | Form IV- NM | Margin charged by Trading licensees for transactions in Green Day Ahead Market on Power Exchanges      | Yes                                                          |
| 18      | FormIV- 0   | High Price Day Ahead (HP-DAM) Power Exchange Transactions of Electricity by Trading Licensees          | No                                                           |
| 19      | FormIV- OM  | Margin charged by Trading licensees for transactions in High Price Day Ahead Market on Power Exchanges | No                                                           |
|         |             |                                                                                                        |                                                              |