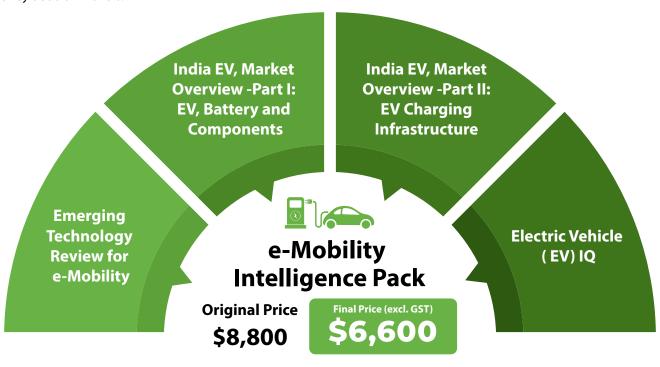

**Original Price** \$6,700

Final Price (excl. GST) \$5,000

APART FROM THE SUBSCRIPTION PACKS **CUSTOMIZED REPORT PACKS AND INDIVIDUAL REPORTS ARE AVAILABLE FOR PURCHASE** 